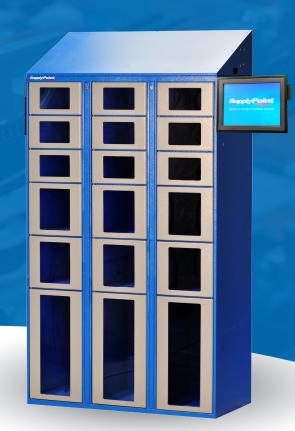

## Clear Front Locker

- Management of large and bulky items
- **Standalone option**
- **Enhanced visibility with clear front lockers**
- Multiple products/SKUs per locker

## **Locker Options**

3 different size locker doors are available, allowing the control of a range of large or bulky items. All items are easily located by pop open doors for quick and intuitive access

## **EXPANDABLE AND VERSATILE**

Can be specified with a mixture of different size lockers to provide between 9 and 27 secure locations in a single frame. Up to 10 frames can be connected providing up to 270 secure locations in a single system.

## **LOCKER OPTIONS**

The Clear Front Locker has three standard door configurations.

## **INDIVIDUAL LOCKER LIGHT**

Each individual locker has it's own lighting capability, allowing full visibility of products within the locker.