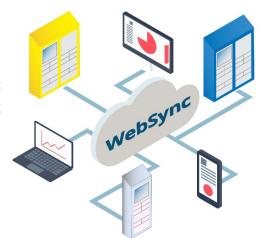

# WebSync Information

## What is WebSync?

WebSync is a cloud based platform and service that allows you to manage your SupplyPoint vending machines from anywhere in the world, through a convenient web interface. With WebSync you can view and edit data for a SupplyPoint vending machine as well as create and run new and existing reports and setup automated tasks for the vending machine.

## Why WebSync?

To provide distributors and customers a simple and easy way to operate and manage their SupplyPoint vending machines. SupplyPoint WebSync benefits stakeholders throughout the supply chain, increasing productivity and reducing costs.



#### What are the benefits?



Inventory data anytime, anywhere



Two-way synchronization



No local software to install



Multi-tiered access



Scheduled orders & reports from one central location



### How does it work?

The SupplyPoint vending machine simply needs to subscribe to the WebSync platform via the websync agent that runs on the vending machine PC. The agent will synchronize the vending data with the SupplyPoint WebSync platform every 10 minutes. Billing can be done monthly or annually. The service can also be quickly disabled from the platform by the SupplyPoint team at any time if necessary. Below are additional details.

- ▶ Data access can be controlled via user groups, customer groups, customers, and customer status
- Access to customer databases managed at sync si