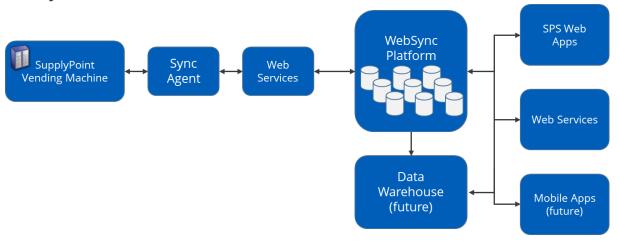

### How does it work?

The SupplyPoint vending machine simply needs to subscribe to the WebSync platform via the websync agent that runs on the vending machine PC. The agent will synchronize the vending data with the SupplyPoint WebSync platform every 10 minutes. Billing can be done monthly or annually. The service can also be quickly disabled from the platform by the SupplyPoint team at any time if necessary. Below are additional details.

## WebSync Data Flow